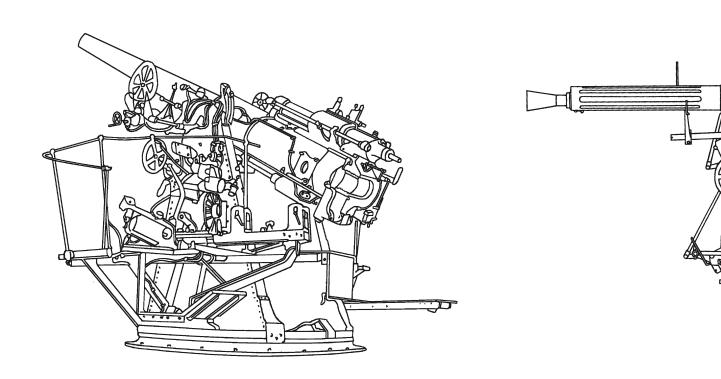

https://blueprintsofwarships.com.pl/Profile\_1a.htm **Thanks** 0 0

https://blueprintsofwarships.com.pl/Profile\_1a.htm

https://blueprintsofwarships.com.pl/Profile\_1a.htm

10350 t\* (pełna / full load). Maszyny (Machinery) . . . . . . . . cztery turbiny Parsons o łącznej mocy 80000 KM; osiem kotłów Admiralty/ four turbines Parsons (80000 SHP), eight boilers Admiralty type. 76 mm-51 mm - pancerz burtowy / main belt; 51 mm - pokład główny / main deck; 111 mm - 76 mm - magazyny / magazines; 25,4 mm mm - wieże / turrets. 4 x 102 mm (4x1) 3 x 20 mm (3x1) 8 x 12,7 mm (2x4) 6 x 533 mm r.t. (2x3) 1 katapulta, 1 wodnosamolot Zaloga (Complement) . . . . . . . . . . . . . . . 628 ludzi /men. \* 1 t = 1016 kg; \*\* - 10.1942.