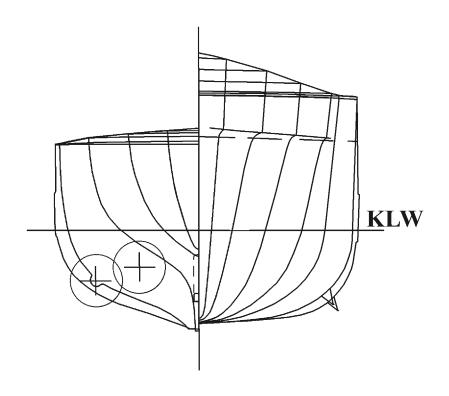

https://blueprintsofwarships.com.pl/Profile\_1a.htm **Thanks** 0 0

https://blueprintsofwarships.com.pl/Profile\_1a.htm

https://blueprintsofwarships.com.pl/Profile\_1a.htm

10350 t\* (pełna / full load). Maszyny (Machinery) . . . . . . . . cztery turbiny Parsons o łącznej mocy 80000 KM; osiem kotłów Admiralty/ four turbines Parsons (80000 SHP), eight boilers Admiralty type. 76 mm-51 mm - pancerz burtowy / main belt; 51 mm - pokład główny / main deck; 111 mm - 76 mm - magazyny / magazines; 25,4 mm mm - wieże / turrets. 4 x 102 mm (4x1) 3 x 20 mm (3x1) 8 x 12,7 mm (2x4) 6 x 533 mm r.t. (2x3) 1 katapulta, 1 wodnosamolot Zaloga (Complement) . . . . . . . . . . . . . . . 628 ludzi /men. \* 1 t = 1016 kg; \*\* - 10.1942.