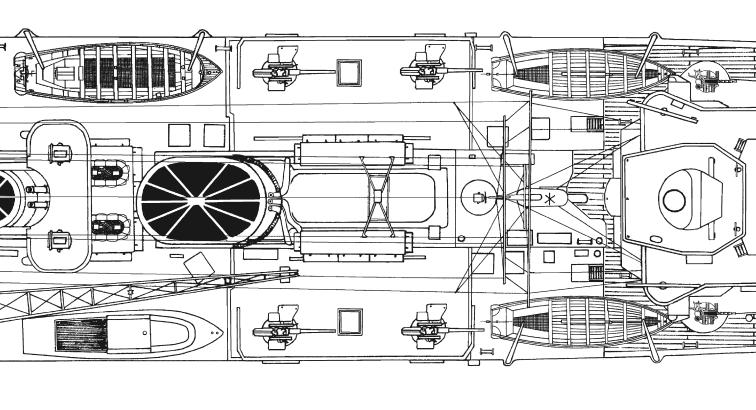

https://blueprintsofwarships.com.pl/Profile\_1a.htm **Thanks** 0 0

https://blueprintsofwarships.com.pl/Profile\_1a.htm

https://blueprintsofwarships.com.pl/Profile\_1a.htm

10350 t\* (pełna / full load). Maszyny (Machinery) . . . . . . . . cztery turbiny Parsons o łącznej mocy 80000 KM; osiem kotłów Admiralty/ four turbines Parsons (80000 SHP), eight boilers Admiralty type. 76 mm-51 mm - pancerz burtowy / main belt; 51 mm - pokład główny / main deck; 111 mm - 76 mm - magazyny / magazines; 25,4 mm mm - wieże / turrets. 4 x 102 mm (4x1) 3 x 20 mm (3x1) 8 x 12,7 mm (2x4) 6 x 533 mm r.t. (2x3) 1 katapulta, 1 wodnosamolot Zaloga (Complement) . . . . . . . . . . . . . . . 628 ludzi /men. \* 1 t = 1016 kg; \*\* - 10.1942.