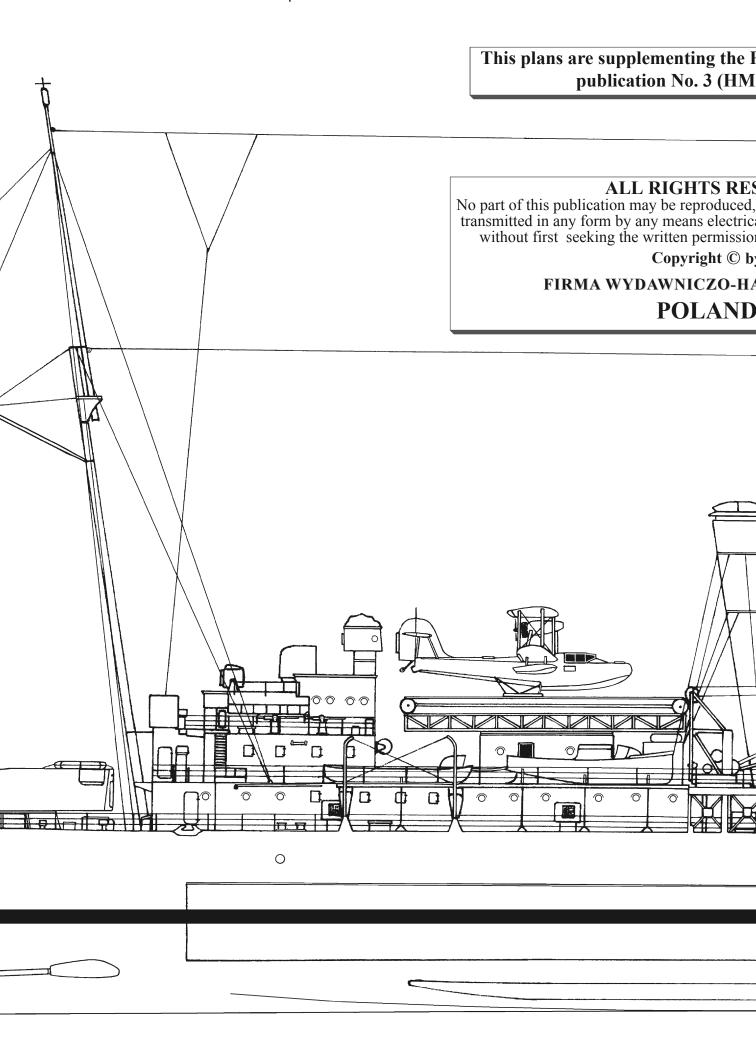

https://blueprintsofwarships.com.pl/Profile\_1a.htm **Thanks** 0 0

https://blueprintsofwarships.com.pl/Profile\_1a.htm

https://blueprintsofwarships.com.pl/Profile\_1a.htm

10350 t\* (pełna / full load). Maszyny (Machinery) . . . . . . . . cztery turbiny Parsons o łącznej mocy 80000 KM; osiem kotłów Admiralty/ four turbines Parsons (80000 SHP), eight boilers Admiralty type. 76 mm-51 mm - pancerz burtowy / main belt; 51 mm - pokład główny / main deck; 111 mm - 76 mm - magazyny / magazines; 25,4 mm mm - wieże / turrets. 4 x 102 mm (4x1) 3 x 20 mm (3x1) 8 x 12,7 mm (2x4) 6 x 533 mm r.t. (2x3) 1 katapulta, 1 wodnosamolot Zaloga (Complement) . . . . . . . . . . . . . . . 628 ludzi /men. \* 1 t = 1016 kg; \*\* - 10.1942.

# HIMS YORK

https://blueprintsofwarships.com.pl/Profile\_1a.htm

# 1:200

 $https://blueprintsofwarships.com.pl/Profile\_1a.htm$ 

This plans are supplementing the PROFILE MORSKIE publication No. 3 (HMS YORK)

https://blueprintsofwarships.com.pl/Profile\_1a.htm