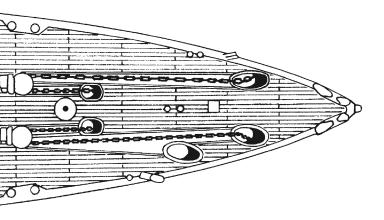

https://blueprintsofwarships.com.pl/Profile\_1a.htm **Thanks** 0 0

https://blueprintsofwarships.com.pl/Profile\_1a.htm

https://blueprintsofwarships.com.pl/Profile\_1a.htm

10350 t\* (pełna / full load). Maszyny (Machinery) . . . . . . . . cztery turbiny Parsons o łącznej mocy 80000 KM; osiem kotłów Admiralty/ four turbines Parsons (80000 SHP), eight boilers Admiralty type. 76 mm-51 mm - pancerz burtowy / main belt; 51 mm - pokład główny / main deck; 111 mm - 76 mm - magazyny / magazines; 25,4 mm mm - wieże / turrets. 4 x 102 mm (4x1) 3 x 20 mm (3x1) 8 x 12,7 mm (2x4) 6 x 533 mm r.t. (2x3) 1 katapulta, 1 wodnosamolot Zaloga (Complement) . . . . . . . . . . . . . . . 628 ludzi /men. \* 1 t = 1016 kg; \*\* - 10.1942.