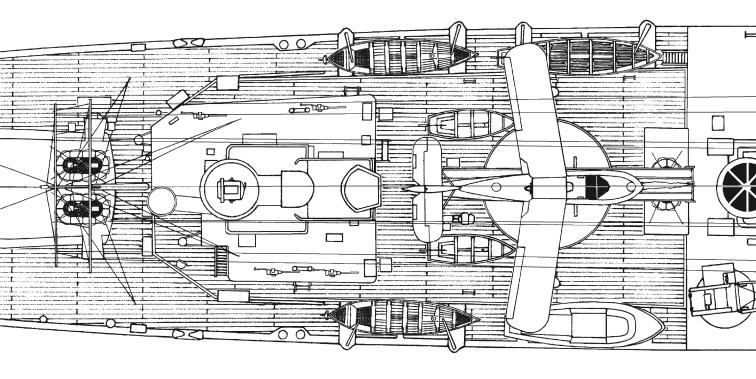

https://blueprintsofwarships.com.pl/Profile\_1a.htm **Thanks** 0 0

https://blueprintsofwarships.com.pl/Profile\_1a.htm

https://blueprintsofwarships.com.pl/Profile\_1a.htm

10350 t\* (pełna / full load). Maszyny (Machinery) . . . . . . . . cztery turbiny Parsons o łącznej mocy 80000 KM; osiem kotłów Admiralty/ four turbines Parsons (80000 SHP), eight boilers Admiralty type. 76 mm-51 mm - pancerz burtowy / main belt; 51 mm - pokład główny / main deck; 111 mm - 76 mm - magazyny / magazines; 25,4 mm mm - wieże / turrets. 4 x 102 mm (4x1) 3 x 20 mm (3x1) 8 x 12,7 mm (2x4) 6 x 533 mm r.t. (2x3) 1 katapulta, 1 wodnosamolot Zaloga (Complement) . . . . . . . . . . . . . . . 628 ludzi /men. \* 1 t = 1016 kg; \*\* - 10.1942.