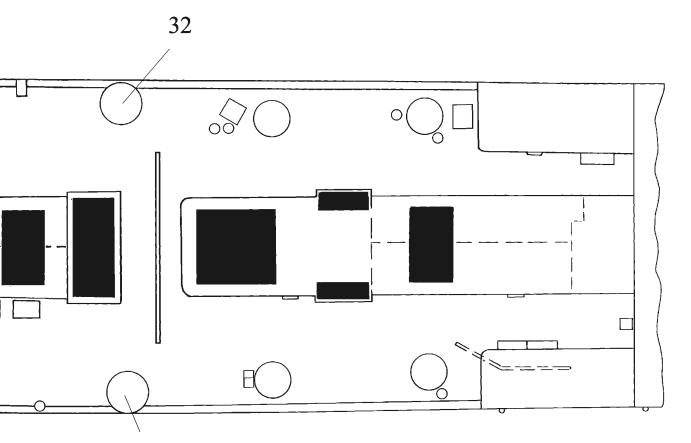

https://blueprintsofwarships.com.pl/Profile\_1a.htm **Thanks** 0 0

https://blueprintsofwarships.com.pl/Profile\_1a.htm

https://blueprintsofwarships.com.pl/Profile\_1a.htm

10350 t\* (pełna / full load). Maszyny (Machinery) . . . . . . . . cztery turbiny Parsons o łącznej mocy 80000 KM; osiem kotłów Admiralty/ four turbines Parsons (80000 SHP), eight boilers Admiralty type. 76 mm-51 mm - pancerz burtowy / main belt; 51 mm - pokład główny / main deck; 111 mm - 76 mm - magazyny / magazines; 25,4 mm mm - wieże / turrets. 4 x 102 mm (4x1) 3 x 20 mm (3x1) 8 x 12,7 mm (2x4) 6 x 533 mm r.t. (2x3) 1 katapulta, 1 wodnosamolot Zaloga (Complement) . . . . . . . . . . . . . . . 628 ludzi /men. \* 1 t = 1016 kg; \*\* - 10.1942.