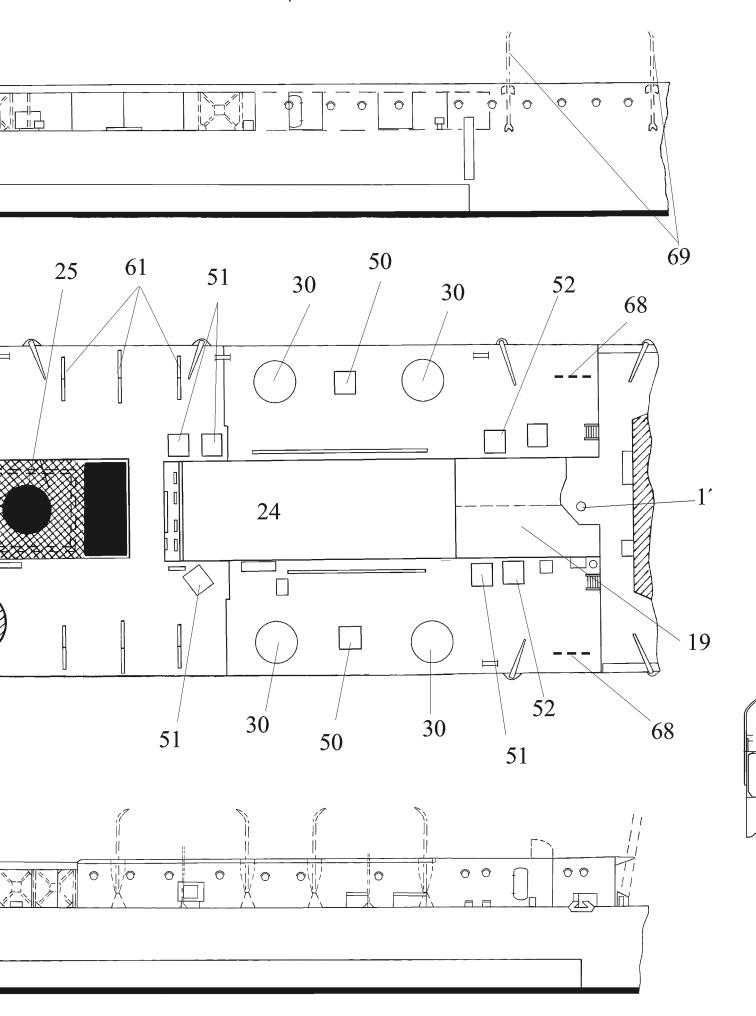

https://blueprintsofwarships.com.pl/Profile\_1a.htm **Thanks** 0 0

https://blueprintsofwarships.com.pl/Profile\_1a.htm

https://blueprintsofwarships.com.pl/Profile\_1a.htm

10350 t\* (pełna / full load). Maszyny (Machinery) . . . . . . . . cztery turbiny Parsons o łącznej mocy 80000 KM; osiem kotłów Admiralty/ four turbines Parsons (80000 SHP), eight boilers Admiralty type. 76 mm-51 mm - pancerz burtowy / main belt; 51 mm - pokład główny / main deck; 111 mm - 76 mm - magazyny / magazines; 25,4 mm mm - wieże / turrets. 4 x 102 mm (4x1) 3 x 20 mm (3x1) 8 x 12,7 mm (2x4) 6 x 533 mm r.t. (2x3) 1 katapulta, 1 wodnosamolot Zaloga (Complement) . . . . . . . . . . . . . . . 628 ludzi /men. \* 1 t = 1016 kg; \*\* - 10.1942.