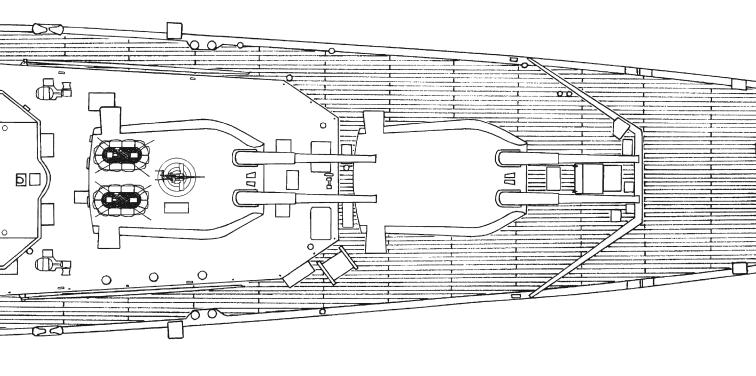

https://blueprintsofwarships.com.pl/Profile\_1a.htm **Thanks** 0 0

https://blueprintsofwarships.com.pl/Profile\_1a.htm

https://blueprintsofwarships.com.pl/Profile\_1a.htm

10350 t\* (pełna / full load). Maszyny (Machinery) . . . . . . . . cztery turbiny Parsons o łącznej mocy 80000 KM; osiem kotłów Admiralty/ four turbines Parsons (80000 SHP), eight boilers Admiralty type. 76 mm-51 mm - pancerz burtowy / main belt; 51 mm - pokład główny / main deck; 111 mm - 76 mm - magazyny / magazines; 25,4 mm mm - wieże / turrets. 4 x 102 mm (4x1) 3 x 20 mm (3x1) 8 x 12,7 mm (2x4) 6 x 533 mm r.t. (2x3) 1 katapulta, 1 wodnosamolot Zaloga (Complement) . . . . . . . . . . . . . . . 628 ludzi /men. \* 1 t = 1016 kg; \*\* - 10.1942.