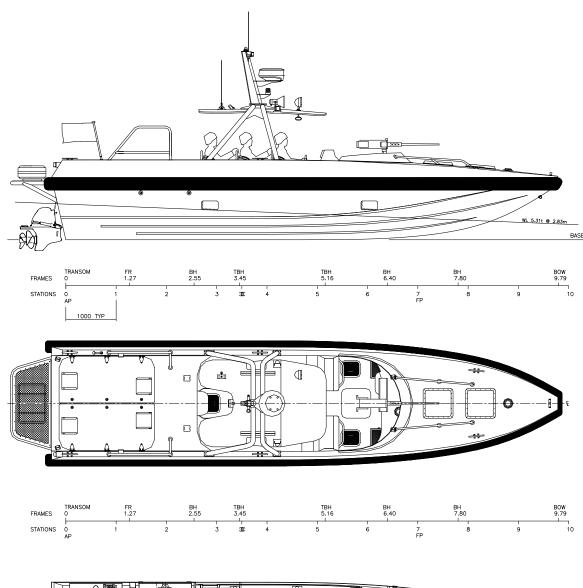

CLASSIFICATION

Bureau Veritas ♣ Hull ● MACH, Special Service / (OPTIONAL) Interceptor, Coastal area

**DIMENSIONS** 

I.ENGTH O.A. 10.97 m 2.49 m 0.71 m BEAM (INCLUDING FENDERS) DRAUGHT KEEL STERNDRIVES 0.95 m

**CAPACITIES** 

470 I FUEL OIL (TOTAL) CREW 2persons 4 persons PASSENGERS

**PERFORMANCE (TRIALS)** 

40.0 kn. CRUISING SPEED 55+ kn. MAXIMUM SPEED

ENDURANCE 230nm (10% reserve)

**PROPULSION SYSTEM** 

MAIN ENGINES 2x Volvo D6 2x 370 bhp Volvo DP-R TOTAL POWER STERNDRIVES