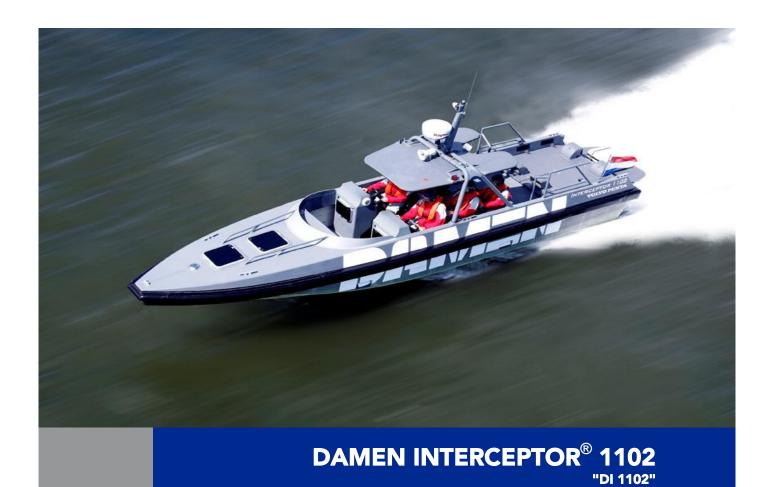

## **GENERAL**

HULL & DECK MATERIAL BASIC FUNCTIONS

E-glass and Carbon fibre Anti-smuggling interceptor duties, Marine patrol and surveillance in

territorial seas,

Marine law enforcement operations,

Special forces operations, Rapid response actions, Supporting offshore and fast patrol vessels during operations

CLASSIFICATION

Bureau Veritas ♣ Hull ● MACH, Special Service / (OPTIONAL) Interceptor, Coastal area

**DIMENSIONS** 

I.ENGTH O.A. 10.97 m 2.49 m 0.71 m BEAM (INCLUDING FENDERS) DRAUGHT KEEL STERNDRIVES 0.95 m

**CAPACITIES** 

470 I FUEL OIL (TOTAL) CREW 2persons 4 persons PASSENGERS

**PERFORMANCE (TRIALS)** 

40.0 kn. CRUISING SPEED 55+ kn. MAXIMUM SPEED

ENDURANCE 230nm (10% reserve)

**PROPULSION SYSTEM** 

MAIN ENGINES 2x Volvo D6 2x 370 bhp Volvo DP-R TOTAL POWER STER