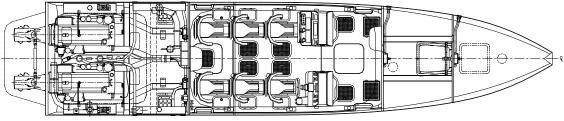

**ELECTRICAL EQUIPMENT** 

NETWORK 12V d.c. BATTERY SETS 2x SHORE SUPPLY

**DECK LAY-OUT** 

ANCHOR EQUIPMENT FENDERING SEATING

1x 4,5 kg Fortress (aluminium) Resilient elastomer covered foam fender Special seating for high-speed boats

CREW INTERCOM

**VARIOUS** 

TRANSPORTABLE ON ROAD TRAILER

DI 1102 ON ROAD TRAILER FITS IN A STANDARD 40' CONTAINER

(FENDERS, ROOF + MAST REMOVED)

4 WATERTIGHT COMPARTMENTS

BALLISTIC PROTECTION UP TO 20 MM DYNEEMA (850 M/S BULLETS)