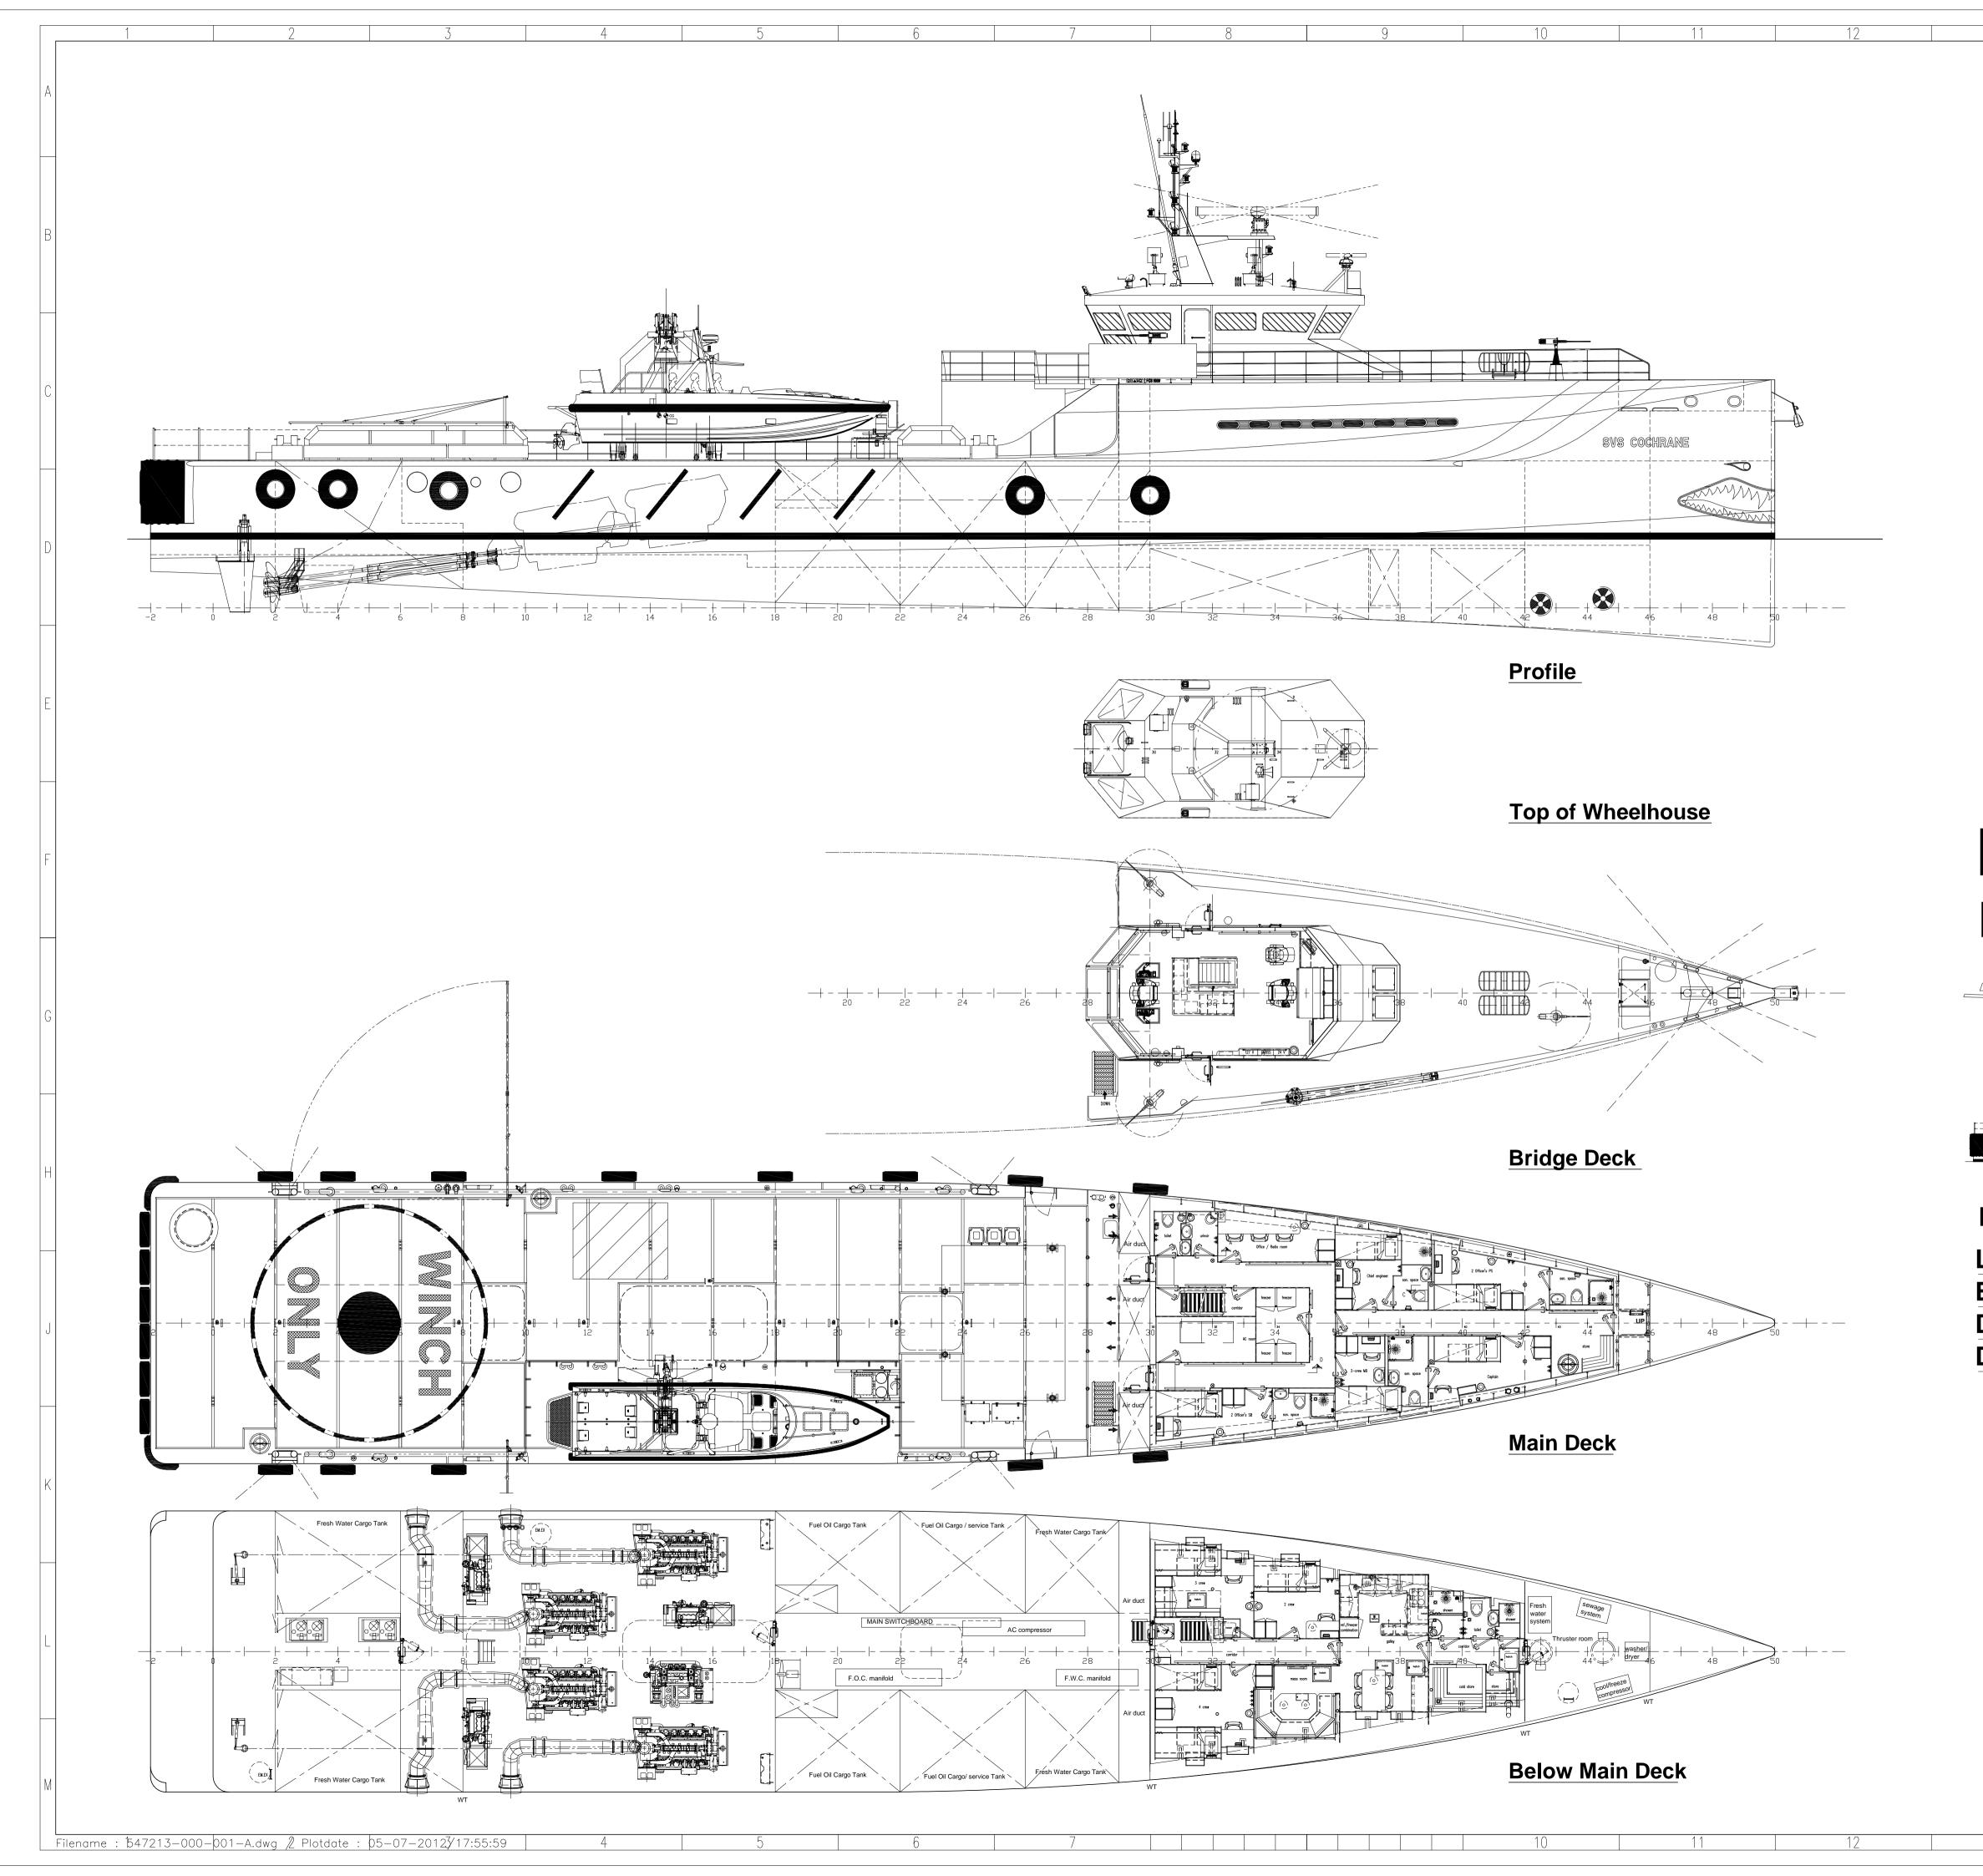

|                                             |                                                |                              |                                                              |                                                                                                                                                                                                                                                                                                                                                                                                                                                                                                                                                                                                                                                                                                                                                                                                                                                                                                                                                                                                                                                                                                                |                                                                                                                                            |                                                                                                                                                                                                                                                                                                                                                                                                                                                                                                                                                                                                                                                                                                                                                                         | _                             |
|---------------------------------------------|------------------------------------------------|------------------------------|--------------------------------------------------------------|----------------------------------------------------------------------------------------------------------------------------------------------------------------------------------------------------------------------------------------------------------------------------------------------------------------------------------------------------------------------------------------------------------------------------------------------------------------------------------------------------------------------------------------------------------------------------------------------------------------------------------------------------------------------------------------------------------------------------------------------------------------------------------------------------------------------------------------------------------------------------------------------------------------------------------------------------------------------------------------------------------------------------------------------------------------------------------------------------------------|--------------------------------------------------------------------------------------------------------------------------------------------|-------------------------------------------------------------------------------------------------------------------------------------------------------------------------------------------------------------------------------------------------------------------------------------------------------------------------------------------------------------------------------------------------------------------------------------------------------------------------------------------------------------------------------------------------------------------------------------------------------------------------------------------------------------------------------------------------------------------------------------------------------------------------|-------------------------------|
|                                             |                                                |                              |                                                              |                                                                                                                                                                                                                                                                                                                                                                                                                                                                                                                                                                                                                                                                                                                                                                                                                                                                                                                                                                                                                                                                                                                |                                                                                                                                            |                                                                                                                                                                                                                                                                                                                                                                                                                                                                                                                                                                                                                                                                                                                                                                         |                               |
|                                             |                                                |                              |                                                              |                                                                                                                                                                                                                                                                                                                                                                                                                                                                                                                                                                                                                                                                                                                                                                                                                                                                                                                                                                                                                                                                                                                |                                                                                                                                            |                                                                                                                                                                                                                                                                                                                                                                                                                                                                                                                                                                                                                                                                                                                                                                         | _                             |
|                                             |                                                |                              |                                                              |                                                                                                                                                                                                                                                                                                                                                                                                                                                                                                                                                                                                                                                                                                                                                                                                                                                                                                                                                                                                                                                                                                                |                                                                                                                                            |                                                                                                                                                                                                                                                                                                                                                                                                                                                                                                                                                                                                                                                                                                                                                                         | _                             |
|                                             |                                                |                              |                                                              |                                                                                                                                                                                                                                                                                                                                                                                                                                                                                                                                                                                                                                                                                                                                                                                                                                                                                                                                                                                                                                                                                                                |                                                                                                                                            |                                                                                                                                                                                                                                                                                                                                                                                                                                                                                                                                                                                                                                                                                                                                                                         | _                             |
|                                             |                                                | <b>&gt; 1</b>                |                                                              |                                                                                                                                                                                                                                                                                                                                                                                                                                                                                                                                                                                                                                                                                                                                                                                                                                                                                                                                                                                                                                                                                                                |                                                                                                                                            |                                                                                                                                                                                                                                                                                                                                                                                                                                                                                                                                                                                                                                                                                                                                                                         |                               |
| )ai                                         | me                                             | 3N                           |                                                              |                                                                                                                                                                                                                                                                                                                                                                                                                                                                                                                                                                                                                                                                                                                                                                                                                                                                                                                                                                                                                                                                                                                |                                                                                                                                            |                                                                                                                                                                                                                                                                                                                                                                                                                                                                                                                                                                                                                                                                                                                                                                         |                               |
|                                             |                                                |                              | v Su                                                         | pplie                                                                                                                                                                                                                                                                                                                                                                                                                                                                                                                                                                                                                                                                                                                                                                                                                                                                                                                                                                                                                                                                                                          | er 50                                                                                                                                      | 00                                                                                                                                                                                                                                                                                                                                                                                                                                                                                                                                                                                                                                                                                                                                                                      | 9                             |
|                                             |                                                |                              | v Su                                                         | pplie                                                                                                                                                                                                                                                                                                                                                                                                                                                                                                                                                                                                                                                                                                                                                                                                                                                                                                                                                                                                                                                                                                          | er 50                                                                                                                                      | 00                                                                                                                                                                                                                                                                                                                                                                                                                                                                                                                                                                                                                                                                                                                                                                      | 9                             |
|                                             |                                                |                              |                                                              |                                                                                                                                                                                                                                                                                                                                                                                                                                                                                                                                                                                                                                                                                                                                                                                                                                                                                                                                                                                                                                                                                                                | er 50                                                                                                                                      |                                                                                                                                                                                                                                                                                                                                                                                                                                                                                                                                                                                                                                                                                                                                                                         | 9                             |
|                                             |                                                |                              |                                                              | pplie                                                                                                                                                                                                                                                                                                                                                                                                                                                                                                                                                                                                                                                                                                                                                                                                                                                                                                                                                                                                                                                                                                          |                                                                                                                                            |                                                                                                                                                                                                                                                                                                                                                                                                                                                                                                                                                                                                                                                                                                                                                                         | 9                             |
|                                             | t C                                            |                              |                                                              | 0                                                                                                                                                                                                                                                                                                                                                                                                                                                                                                                                                                                                                                                                                                                                                                                                                                                                                                                                                                                                                                                                                                              | · 10'53.3                                                                                                                                  | <b>3</b> m                                                                                                                                                                                                                                                                                                                                                                                                                                                                                                                                                                                                                                                                                                                                                              | 9                             |
| ast<br>//////////////////////////////////// | t C<br>al din<br>o.a.<br>.a.                   | rev<br>0 0                   |                                                              | <br>0<br>174<br>30                                                                                                                                                                                                                                                                                                                                                                                                                                                                                                                                                                                                                                                                                                                                                                                                                                                                                                                                                                                                                                                                                             |                                                                                                                                            | 3 m<br>) m                                                                                                                                                                                                                                                                                                                                                                                                                                                                                                                                                                                                                                                                                                                                                              | 9                             |
| ast<br>oo<br>incipa<br>am o<br>pth a        | t Contractions                                 | rev<br>0 0                   | ons:                                                         | <br>0<br>174<br>30<br>15                                                                                                                                                                                                                                                                                                                                                                                                                                                                                                                                                                                                                                                                                                                                                                                                                                                                                                                                                                                                                                                                                       | · 10'53.3<br>' 2" 9,20                                                                                                                     | 3 m<br>) m<br>) m                                                                                                                                                                                                                                                                                                                                                                                                                                                                                                                                                                                                                                                                                                                                                       | 9                             |
| ast<br>oo<br>incipa<br>am o<br>pth a        | t Contractions                                 | rev<br>b<br>o<br>o<br>nensio | ons:                                                         | <br>0<br>174<br>30<br>15                                                                                                                                                                                                                                                                                                                                                                                                                                                                                                                                                                                                                                                                                                                                                                                                                                                                                                                                                                                                                                                                                       | ' 10'53.3<br>' 2" 9,20<br>' 5" 4,70                                                                                                        | 3 m<br>) m<br>) m                                                                                                                                                                                                                                                                                                                                                                                                                                                                                                                                                                                                                                                                                                                                                       | 9                             |
| ast<br>ooo                                  | t C<br>al din<br>o.a.<br>t side<br>t aft (a    | rev<br>b<br>o<br>o<br>nensio | ons:                                                         | <br>0<br>174<br>30<br>15                                                                                                                                                                                                                                                                                                                                                                                                                                                                                                                                                                                                                                                                                                                                                                                                                                                                                                                                                                                                                                                                                       | ' 10'53.3<br>' 2" 9,20<br>' 5" 4,70                                                                                                        | 3 m<br>) m<br>) m                                                                                                                                                                                                                                                                                                                                                                                                                                                                                                                                                                                                                                                                                                                                                       | 9                             |
| ast<br>ooo                                  | t C<br>al din<br>o.a.<br>t side<br>t aft (a    | rev<br>                      |                                                              | <br>0<br>174<br>30<br>15<br>10<br>10<br>mtainer added<br>ECT                                                                                                                                                                                                                                                                                                                                                                                                                                                                                                                                                                                                                                                                                                                                                                                                                                                                                                                                                                                                                                                   | · 10'53.3<br>' 2" 9,20<br>' 5" 4,70<br>' 6" 3,20                                                                                           | 3 m<br>) m<br>) m                                                                                                                                                                                                                                                                                                                                                                                                                                                                                                                                                                                                                                                                                                                                                       | 9                             |
|                                             | t Ci<br>al din<br>o.a.<br>t side<br>t aft (a   |                              |                                                              | 0<br>174<br>30<br>15<br>10<br>10<br>10<br>10                                                                                                                                                                                                                                                                                                                                                                                                                                                                                                                                                                                                                                                                                                                                                                                                                                                                                                                                                                                                                                                                   | - 10'53.3<br>' 2" 9,20<br>' 5" 4,70<br>' 6" 3,20<br>SHIPYARDS GORI                                                                         | В m<br>) m<br>) m<br>) m                                                                                                                                                                                                                                                                                                                                                                                                                                                                                                                                                                                                                                                                                                                                                |                               |
|                                             | t Ci<br>al din<br>o.a.<br>t side<br>t aft (a   | rev<br>                      | ONS:<br>ONS:<br>ONS:<br>ONS:<br>ONS:<br>ONS:<br>ONS:<br>ONS: | O<br>174<br>30<br>15<br>10<br>15<br>10<br>15<br>10<br>15<br>10<br>15<br>10<br>15<br>10<br>15<br>10<br>15<br>10<br>15<br>10<br>15<br>10<br>15<br>10<br>15<br>10<br>15<br>10<br>15<br>10<br>15<br>10<br>15<br>10<br>15<br>10<br>15<br>10<br>15<br>10<br>15<br>10<br>15<br>10<br>15<br>10<br>15<br>10<br>15<br>10<br>15<br>10<br>15<br>10<br>15<br>10<br>15<br>10<br>15<br>10<br>15<br>10<br>15<br>10<br>15<br>10<br>15<br>10<br>15<br>10<br>15<br>10<br>15<br>10<br>15<br>10<br>15<br>10<br>15<br>10<br>15<br>10<br>15<br>10<br>15<br>10<br>15<br>10<br>15<br>10<br>15<br>10<br>15<br>10<br>15<br>10<br>15<br>10<br>15<br>10<br>15<br>10<br>15<br>10<br>15<br>10<br>15<br>10<br>15<br>10<br>15<br>10<br>15<br>10<br>15<br>10<br>15<br>10<br>15<br>10<br>15<br>10<br>15<br>10<br>15<br>10<br>15<br>10<br>15<br>10<br>15<br>10<br>15<br>10<br>15<br>10<br>15<br>10<br>15<br>10<br>15<br>10<br>15<br>10<br>15<br>10<br>15<br>10<br>15<br>10<br>15<br>10<br>15<br>10<br>15<br>10<br>15<br>10<br>15<br>10<br>15<br>10<br>15<br>10<br>15<br>10<br>15<br>10<br>15<br>15<br>15<br>15<br>15<br>15<br>15<br>15<br>15<br>15 | - 10'53.3<br>' 2" 9,20<br>' 5" 4,70<br>' 6" 3,20<br>' 6" 3,20<br>SHIPYARDS GORI                                                            | 3 m 3 m 3 m 3 m 3 m 3 m 3 m 3 m 3 m 3 m 3 m 3 m 3 m 3 m 3 m 3 m 3 m 3 m 3 m 3 m 3 m 3 m 3 m 3 m 3 m 3 m 3 m 3 m 3 m 3 m 3 m 3 m 3 m 3 m 3 m 3 m 3 m 3 m 3 m 3 m 3 m 3 m 3 m 3 m 3 m 3 m 1 PROJEC                                                                                                                                                                                                                                                                                                                                                                                                                                                                                                                                                                        | info@damen.nl<br>www.damen.nl |
|                                             | t Ci<br>al din<br>o.a.<br>t side<br>t aft (a   |                              | ONS:<br>ONS:<br>ONS:<br>ONS:<br>ONS:<br>ONS:<br>ONS:<br>ONS: | O<br>174<br>30<br>15<br>10<br>15<br>10<br>15<br>10<br>15<br>10<br>15<br>10<br>15<br>10<br>15<br>10<br>15<br>10<br>15<br>10<br>15<br>10<br>15<br>10<br>15<br>10<br>15<br>10<br>15<br>10<br>15<br>10<br>15<br>10<br>15<br>10<br>15<br>10<br>15<br>10<br>15<br>10<br>15<br>10<br>15<br>10<br>15<br>10<br>15<br>10<br>15<br>10<br>15<br>10<br>15<br>10<br>15<br>10<br>15<br>10<br>15<br>10<br>15<br>10<br>15<br>10<br>15<br>10<br>15<br>10<br>15<br>10<br>15<br>10<br>15<br>10<br>15<br>10<br>15<br>10<br>15<br>10<br>15<br>10<br>15<br>10<br>15<br>10<br>15<br>10<br>15<br>10<br>15<br>10<br>15<br>10<br>15<br>10<br>15<br>10<br>15<br>10<br>15<br>10<br>15<br>10<br>15<br>10<br>15<br>10<br>15<br>10<br>15<br>10<br>15<br>10<br>15<br>10<br>15<br>10<br>15<br>10<br>15<br>10<br>15<br>10<br>15<br>10<br>15<br>10<br>15<br>10<br>15<br>10<br>15<br>10<br>15<br>10<br>15<br>10<br>15<br>10<br>15<br>10<br>15<br>10<br>15<br>10<br>15<br>10<br>15<br>10<br>15<br>10<br>15<br>10<br>15<br>10<br>15<br>10<br>15<br>10<br>15<br>10<br>15<br>10<br>15<br>10<br>15<br>15<br>15<br>15<br>15<br>15<br>15<br>15<br>15<br>15 | I 10'53.3 I 10'53.3 I 2" 9,20 I 5" 4,70 I 6" 3,20 I 6" 3,20 SHIPYARDS GORI shinchem phone +31 (0)18 inchem phone +31 (0)18 I 6 I 10-10-201 | B m<br>B m<br>D m<br>D m<br>D m<br>D m<br>D m<br>D m<br>D m<br>D                                                                                                                                                                                                                                                                                                                                                                                                                                                                                                                                                                                                                                                                                                        | info@damen.nl                 |
|                                             | t Ci<br>al din<br>o.a.<br>t side<br>t aft (a   |                              | ONS:<br>ONS:<br>ONS:<br>ONS:<br>ONS:<br>ONS:<br>ONS:<br>ONS: | O<br>174<br>30<br>15<br>10<br>15<br>10<br>15<br>10<br>15<br>10<br>15<br>10<br>10<br>15<br>10<br>10<br>15<br>10<br>10<br>15<br>10<br>10<br>15<br>10<br>10<br>15<br>10<br>10<br>15<br>10<br>10<br>15<br>10<br>10<br>15<br>10<br>10<br>15<br>10<br>10<br>15<br>10<br>15<br>10<br>15<br>10<br>15<br>10<br>15<br>10<br>15<br>10<br>15<br>10<br>15<br>10<br>15<br>10<br>15<br>10<br>15<br>10<br>15<br>10<br>15<br>10<br>15<br>10<br>15<br>10<br>15<br>10<br>15<br>10<br>15<br>10<br>15<br>10<br>15<br>10<br>15<br>10<br>15<br>10<br>15<br>10<br>15<br>10<br>15<br>10<br>15<br>10<br>15<br>10<br>15<br>10<br>15<br>10<br>15<br>10<br>15<br>10<br>15<br>10<br>15<br>10<br>15<br>10<br>15<br>10<br>15<br>10<br>15<br>10<br>15<br>10<br>15<br>10<br>15<br>10<br>15<br>10<br>15<br>10<br>15<br>10<br>15<br>10<br>15<br>10<br>15<br>10<br>15<br>10<br>15<br>10<br>10<br>10<br>10<br>10<br>10<br>10<br>10<br>10<br>10                                                                                                                                                                                                       | I 10'53.3 I 10'53.3 I 2" 9,20 I 5" 4,70 I 6" 3,20 I 6" 3,20 SHIPYARDS GORI shinchem phone +31 (0)18 inchem phone +31 (0)18 I 6 I 10-10-201 | B m<br>B m<br>D m<br>D m<br>D m<br>D m<br>D m<br>D m<br>D m<br>D                                                                                                                                                                                                                                                                                                                                                                                                                                                                                                                                                                                                                                                                                                        | info@damen.nl                 |
|                                             | t side<br>al din<br>o.a.<br>t side<br>t aft (a |                              | ONS:<br>ONS:<br>ONS:<br>ONS:<br>ONS:<br>ONS:<br>ONS:<br>ONS: | o<br>174<br>30<br>174<br>30<br>15<br>10<br>15<br>10<br>10<br>10<br>10<br>10<br>10<br>10<br>10<br>10<br>10                                                                                                                                                                                                                                                                                                                                                                                                                                                                                                                                                                                                                                                                                                                                                                                                                                                                                                                                                                                                      | I 10'53.3 I 10'53.3 I 2" 9,20 I 5" 4,70 I 6" 3,20 I 6" 3,20 SHIPYARDS GORI shinchem phone +31 (0)18 inchem phone +31 (0)18 I 6 I 10-10-201 | S m S m S m S m S m S m S m S m S m S m S m S m S m S m S m S m S m S m S m S m S m S m S m S m S m S m S m S m S m S m S m S m S m S m S m S m S m S m S m S m S m S m S m S m S m S m S m S m S m S m S m S m S m S m S m S m S m S m S m S m S m S m S m S m S m S m S m S m S m S m S m S m S m S m S m S m S m S m S m S m S m S m S m S m S m S m S m S m S m S m S m S m S m S m S m S m S m S m S m S m S m S m S m S m S m S m S m S m S m S m S m S m S m S m S m S m S m S m S m S m S m S m S m S m S m S m S m S m S m S m S m S m S m S m S m S m S m S m S m S m S m S m S m S m S m S m S m S m S m S m S m S m S m S m S m S m S m S m S m S m S m S m S m S m S m S m S m S m S m S m S m S m S m S m S m S m S m S m S m S m S m S m S m S m S m S m | info@damen.nl<br>             |