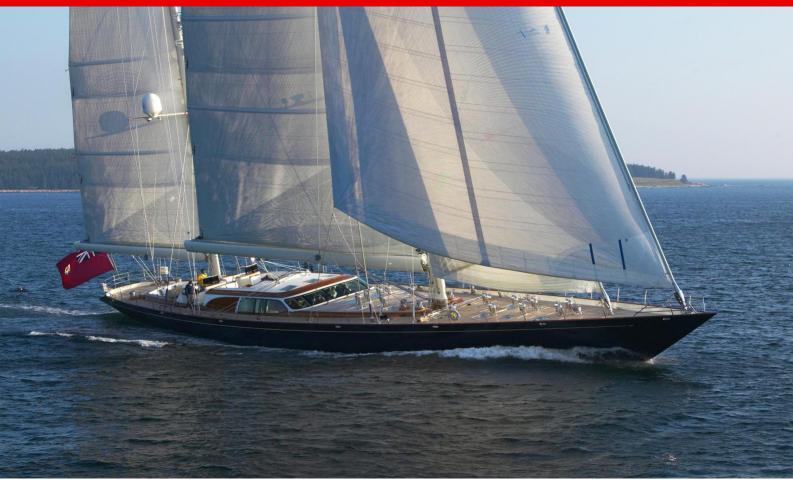

## SCHEHERAZADE

BUILDER
YEAR I REFIT
NAVAL ARCHITECT
EXTERIOR DESIGNER
INTERIOR DESIGNER

Hodgdon Yachts

2003 | 2011

BEAM

Bruce King Yacht Design

Bruce King Yacht Design

HULL

Andrew Winch Designs

CREW

8.72m / 29ft
4.66m / 15ft
Wood / Epoxy
5
12 Knots Cruising
14 Knots Maximum

47.15m / 155ft

PRICE: \$15,950,000 USD

**SPEED** 