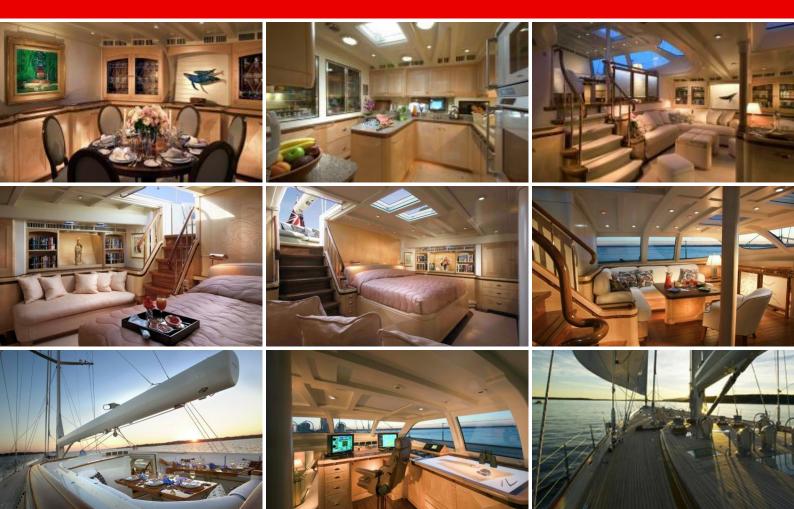

## SCHEHERAZADE

BUILDER
YEAR I REFIT
NAVAL ARCHITECT
EXTERIOR DESIGNER
INTERIOR DESIGNER

Hodgdon Yachts

2003 | 2011

BEAM

Bruce King Yacht Design

Bruce King Yacht Design

HULL

Andrew Winch Designs

CREW

8.72m / 29ft
4.66m / 15ft
Wood / Epoxy
5
12 Knots Cruising
14 Knots Maximum

47.15m / 155ft

PRICE: \$15,950,000 USD

**SPEED** 