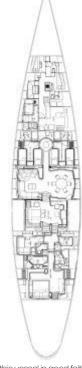

## SCHEHERAZADE

BUILDER
YEAR I REFIT
NAVAL ARCHITECT
EXTERIOR DESIGNER
INTERIOR DESIGNER

Hodgdon Yachts

2003 | 2011

BEAM

Bruce King Yacht Design

Bruce King Yacht Design

HULL

Andrew Winch Designs

CREW

8.72m / 29ft
4.66m / 15ft
Wood / Epoxy
5
12 Knots Cruising
14 Knots Maximum

47.15m / 155ft

PRICE: \$15,950,000 USD

**SPEED** 