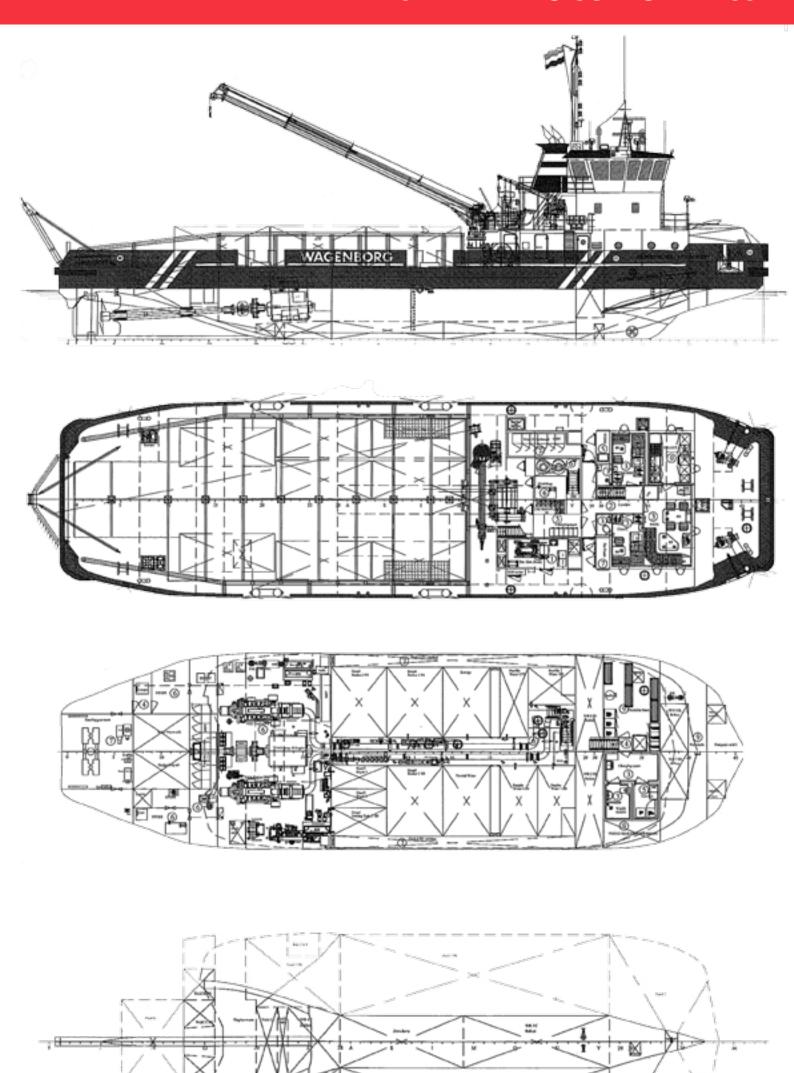

## **ARMANBORG**

The vessel, which was originally built by Wartsila Marine in Helsinki (Finland), was converted by Royal Niestern Sander shipyards in 2009, which extended its length by 15 metres in addition to other improvements.

The vessel has also been newly fitted with two main diesel generators of 1257 kW each as well as a bridge deck with a new steering console, a capped bow, a 40 ton line pull 75-ton brake holding winch and a 44 ton/m deck crane with 18.5 metres outreach.

"Armanborg" is an ice breaking support vessel with unrestricted navigation, Ice Class 1A, special service icebreaker. It has a 200 m2 free main deck, with cargo railing and wooden deck covering and is suitable for anchor handling.

This vessel was upgraded for the harshest and most complex environments in combination with shallow draught and zero dumping arrangements. "Armanborg" meets the highest standards with regard to HSES&Q as well as the requirements of the Russian Maritime Register of Shipping and Bureau Veritas.

#### **DIMENSIONS**

45 m Length over all: Lenght dwl: 42,56 m Breadth moulded: 12,50 m Depth: 4,6 m Design Draught Max: 2,7 m Design Draught Min: 3,12 m Gross Tonnage: 618 GT Nett Tonnage: 185 NT Deadweight: 406 t Bollard pull: 24 t

#### **PROPULSION**

Propeller diam. 2300 [mm] (1A Supper) Speed Est. 10.0 [knots] approx. Propulsion motor 1x 2157 [kW] Thruster 1x bow, 74 [kW] Steering Gear Ram type

#### MAIN DECK EQUIPMENT

Towing Winch 40Ton line pull (1st Layer) 75 Ton brake holding (1st Layer) Split drum (600/100m) Tugger Winch 5 tons line pull (1st Layer) Deck Crane: 44 Ton/m 18.5 m outreach A-frame foundation for existing A-frame