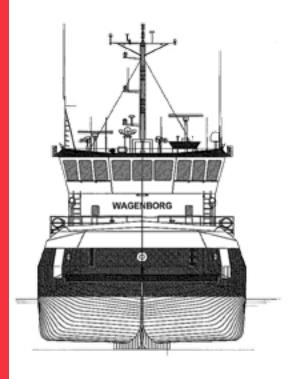

The vessel has also been newly fitted with two main diesel generators of 1257 kW each as well as a bridge deck with a new steering console, a capped bow, a 40 ton line pull 75-ton brake holding winch and a 44 ton/m deck crane with 18.5 metres outreach.

#### MAIN DECK EQUIPMENT

Towing Winch 40Ton line pull (1st Layer) 75 Ton brake holding (1st Layer) Split drum (600/100m) Tugger Winch 5 tons line pull (1st Layer) Deck Crane: 44 Ton/m 18.5 m outreach A-frame foundation for existing A-frame