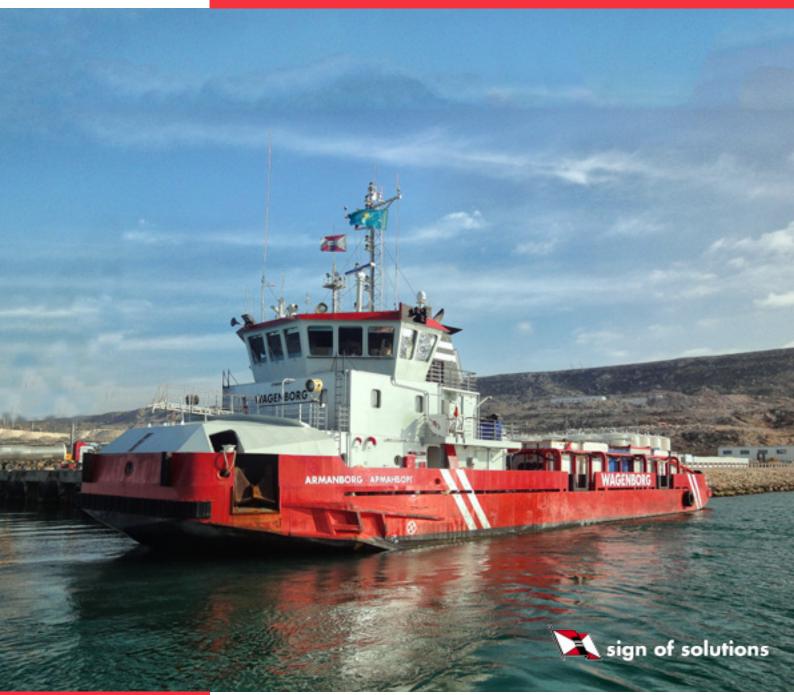

## **ARMANBORG**

The vessel, which was originally built by Wartsila Marine in Helsinki (Finland), was converted by Royal Niestern Sander shipyards in 2009, which extended its length by 15 metres in addition to other improvements.

The vessel has also been newly fitted with two main diesel generators of 1257 kW each as well as a bridge deck with a new steering console, a capped bow, a 40 ton line pull 75-ton brake holding winch and a 44 ton/m deck crane with 18.5 metres outreach.

"Armanborg" is an ice breaking support vessel with unrestricted navigation, Ice Class 1A, special service icebreaker. It has a 200 m2 free main deck, with cargo railing and wooden deck covering and is suitable for anchor handling.

This vessel was upgraded for the harshest and most complex environments in combination with shallow draught and zero dumping arrangements. "Armanborg" meets the highest standards with regard to HSES&Q as well as the requirements of the Russian Maritime Register of Shipping and Bureau Veritas.