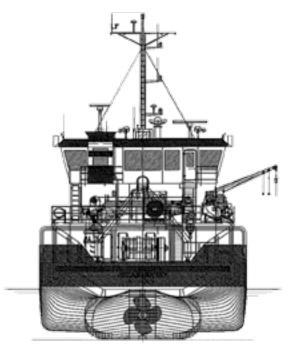

The vessel has also been newly fitted with two main diesel generators of 1257 kW each as well as a bridge deck with a new steering console, a capped bow, a 40 ton line pull 75-ton brake holding winch and a 44 ton/m deck crane with 18.5 metres outreach.

#### MAIN DECK EQUIPMENT

Towing Winch 40Ton line pull (1st Layer) 75 Ton brake holding (1st Layer) Split drum (600/100m) Tugger Winch 5 tons line pull (1st Layer) Deck Crane: 44 Ton/m 18.5 m outreach A-frame foundation for existing A-frame

#### **AUXILIARIES**

Main diesel generators 2 x 1257 [kW] Propulsion 690 VAC 2 x 1440 [kVA] Auxiliary power 2 x 175 [kVA] Emergency/Harbor power 215 [kVA]